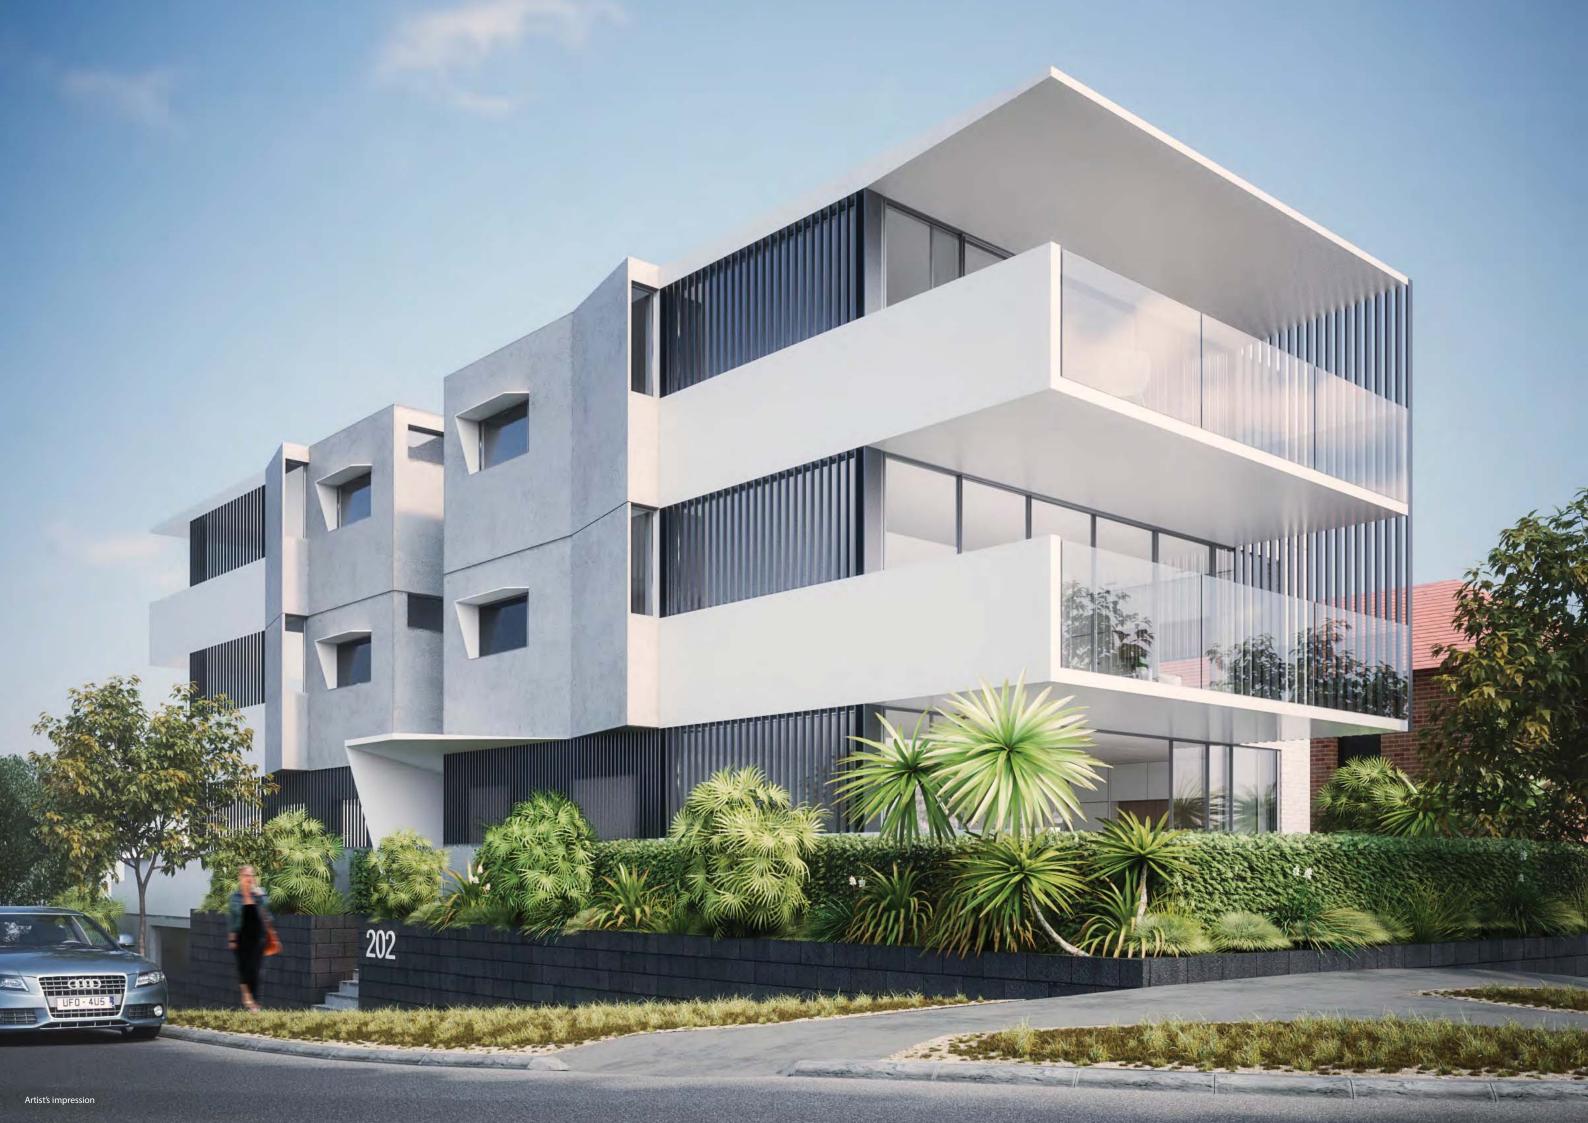

## DESIGN

The relaxed environment of the beach setting is mirrored in the design, to create homes that are spacious and light filled.

Be inspired by the spacious and light drenched interiors that greet you, with oversized windows and floor to ceiling sliding doors which extend past the expansive open-plan living area which flow effortlessly to generous outdoor entertaining areas.

The property's North Easterly aspect boasts panoramic outlooks, lush gardens and ocean views, while the Southern apartments enjoy expansive district views.

- No common walls
- Security basement car parking
- Individual storage area
- Sliding louvre panels
- Floor to ceiling sliding doors
- Security swipe access to each apartment
- Energy efficient LED lighting
- Audio visual intercom
- Landscaped gardens
- Provisions for broadband internet and cable TV
- Instant gas hot water system

The style is contemporary luxury with views that embrace the abundance of the surrounding nature.

These exclusive apartments are beautifully crafted with the perfect blend of contemporary and classic features.