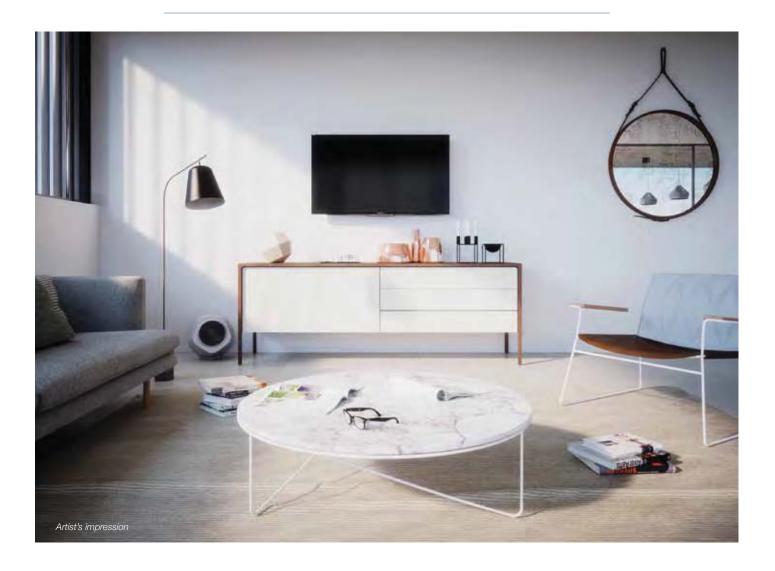

## DESIGN

The relaxed environment of the beach setting is mirrored in the design, to create homes that are spacious and light filled.

Be inspired by the spacious and light drenched interiors that greet you, with oversized windows and floor to ceiling sliding doors which extend past the expansive open-plan living area which flow effortlessly to generous outdoor entertaining areas.

The style is contemporary luxury with views that embrace the abundance of the surrounding nature.

These exclusive apartments are beautifully crafted with the perfect blend of contemporary and classic features.

The quality of inclusions have been meticulously chosen to ensure the finest details are thoughtfully designed to enhance your lifestyle.

- Fully ducted air conditioning
- Built in wardrobes in all bedrooms -
- 2 pac Poly Kitchen cabinetry and soft closing drawers -
- -Stone Benchtops and splashback
- Smeg appliances -
- Parisi tapware and accessories -
- Freestanding bath -
- Frameless shower screen -
- Floor to ceiling tiles in all wet areas -
- -Mother of Pearl feature tile
- Integrated mirrored wall hung cabinetry \_
- -Wall mounted floating basin
- Australian hardwood timber decking -
- Natural stone pavers -