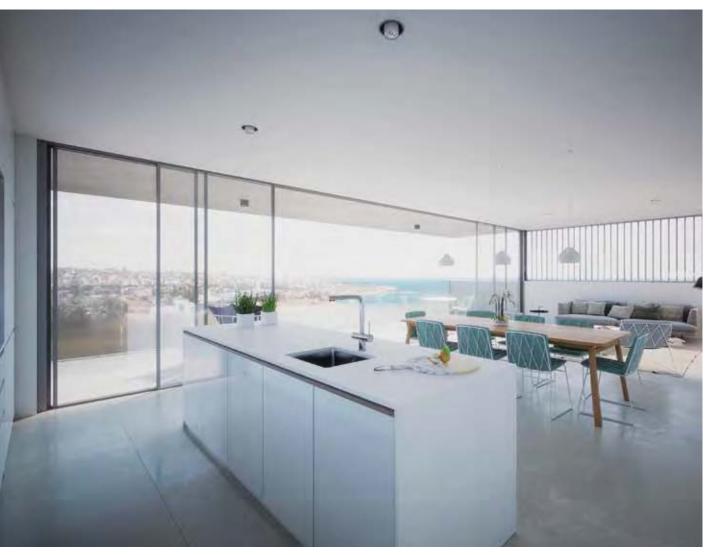

## DESIGN

The relaxed environment of the beach setting is mirrored in the design, to create homes that are spacious and light filled.

Be inspired by the spacious and light drenched interiors that greet you, with oversized windows and floor to ceiling sliding doors which extend past the expansive open-plan living area which flow effortlessly to generous outdoor entertaining areas.

The property's North Easterly aspect boasts panoramic outlooks, lush gardens and ocean views, while the Southern apartments enjoy expansive district views.

- No common walls
- Security basement car parking
- Individual storage area
- Sliding louvre panels
- Floor to ceiling sliding doors
- Security swipe access to each apartment
- Energy efficient LED lighting
- Audio visual intercom
- Landscaped gardens
- Provisions for broadband internet and cable TV
- Instant gas hot water system