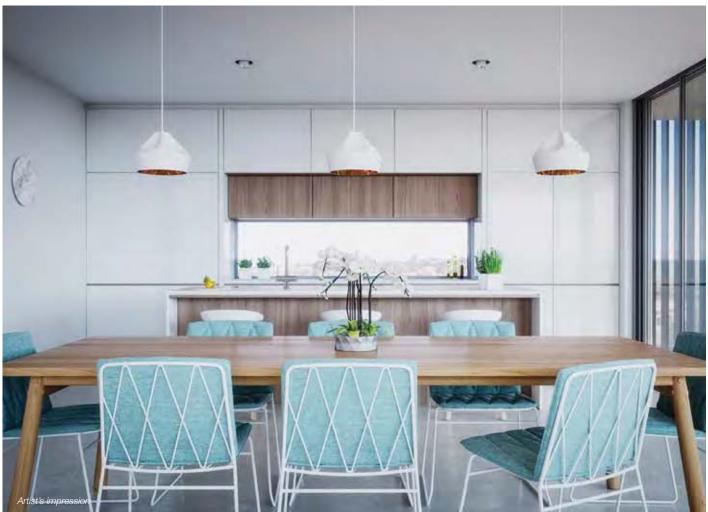

## DESIGN

The relaxed environment of the beach setting is mirrored in the design, to create homes that are spacious and light filled.

Be inspired by the spacious and light drenched interiors that greet you, with oversized windows and floor to ceiling sliding doors which extend past the expansive open-plan living area which flow effortlessly to generous outdoor entertaining areas.

The property's North Easterly aspect boasts panoramic outlooks, lush gardens and ocean views, while the Southern apartments enjoy expansive district views.

- No common walls
- Security basement car parking
- Individual storage area
- Sliding louvre panels
- Floor to ceiling sliding doors
- Security swipe access to each apartment
- Energy efficient LED lighting
- Audio visual intercom
- Landscaped gardens
- Provisions for broadband internet and cable TV
- Instant gas hot water system

The style is contemporary luxury with views that embrace the abundance of the surrounding nature.

These exclusive apartments are beautifully crafted with the perfect blend of contemporary and classic features.

The quality of inclusions have been meticulously chosen to ensure the finest details are thoughtfully designed to enhance your lifestyle.

- Fully ducted air conditioning
- Built in wardrobes in all bedrooms -
- 2 pac Poly Kitchen cabinetry and soft closing drawers -
- -Stone Benchtops and splashback
- Smeg appliances -
- Parisi tapware and accessories -
- Freestanding bath -
- Frameless shower screen -
- Floor to ceiling tiles in all wet areas -
- -Mother of Pearl feature tile
- Integrated mirrored wall hung cabinetry \_
- -Wall mounted floating basin
- Australian hardwood timber decking -
- Natural stone pavers -