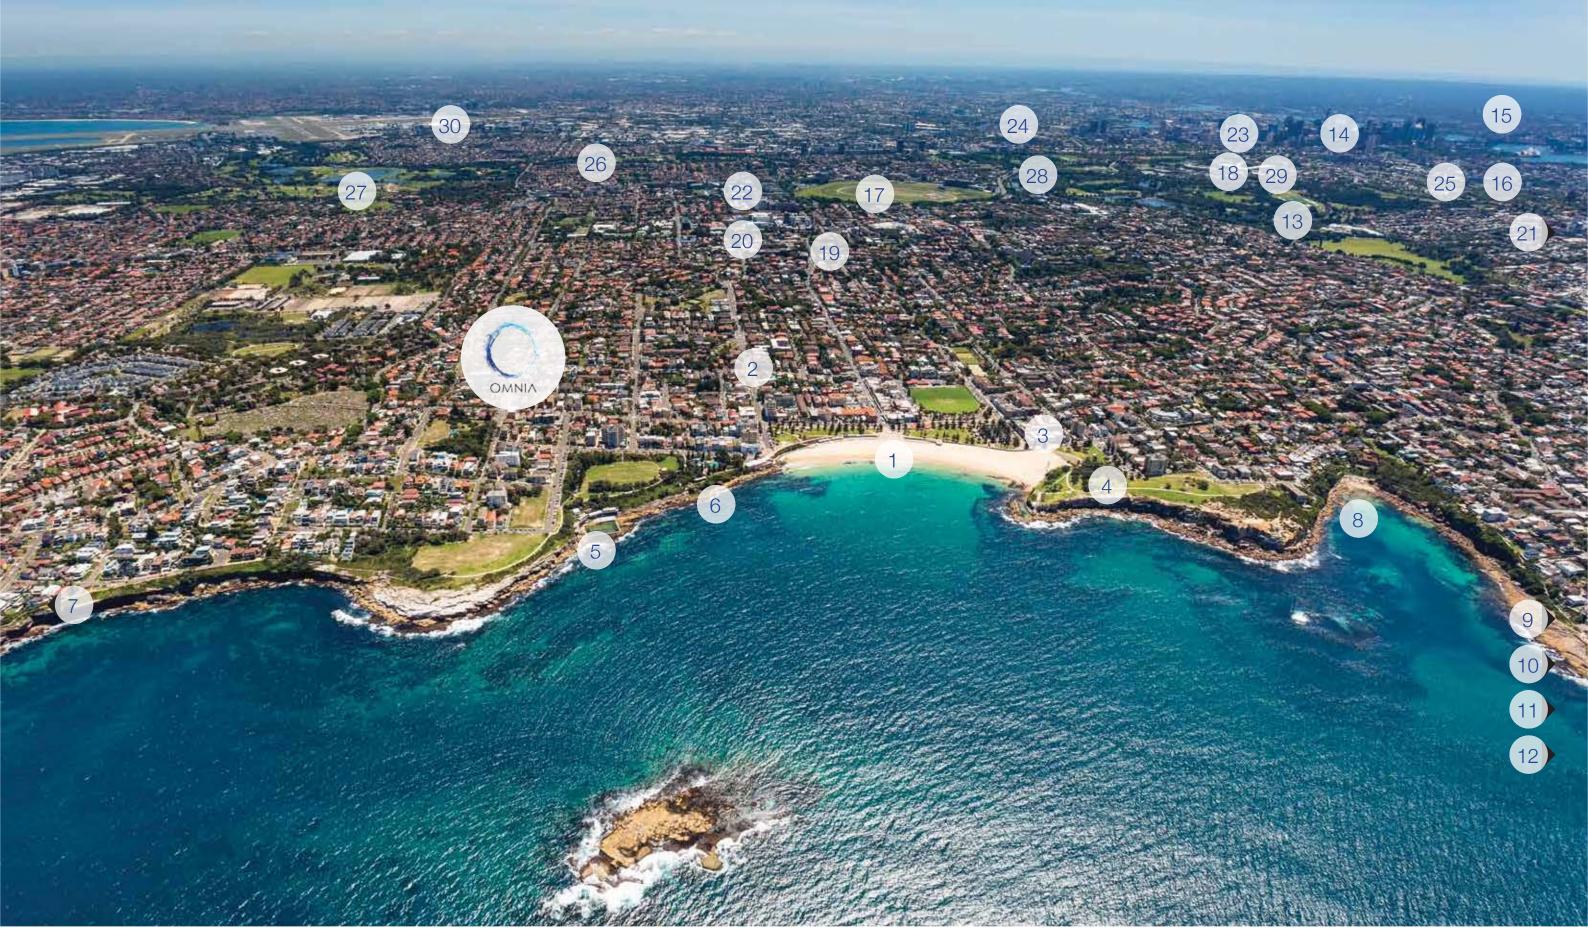

### UNIQUELY POSITIONED

1. Coogee Beach 2. Coogee Bay Road Shops 3. Coogee Pavilion 4. Coastal Walk 5. Wylies Ocean Baths 6. Mclver's Ladies Baths 7. Maroubra Beach 8. Gordons Bay

- 9. Clovelly Beach 10. Bronte Beach 11. Tamarama Beach 12. Bondi Beach 13. Centenial Park 14. CBD 15. Harbour Bridge 16. Sydney Opera House
- 17. Randwick Racecourse 18. Sydney Football Stadium 19. Randwick Shopping Centre 20. Prince of Wales Hospital 21. Westfield Bondi Junction 22. UNSW 23. UTS 24. University of Sydney
- 25. Sydney Grammar
- 26. Australian Golf Course
- 27. The Lakes
- 28. Moore Park Golf Course
- 29. Entertainment Quater
- 30. Sydney Airport

# DESIRABLE LOCATION

Coogee is the eastern suburbs most desirable coastal address, far enough from the city to allow a relaxed beachside lifestyle and sense of freedom yet close enough to the CBD to be convenient. Coogee is perfectly nestled in between sandstone headlands, featuring striking cliffs which are complimented by vast oceanfront parkland and breathtaking beach views. There is a wonderful sense of historic, community and family feel. Bus stops and planned light rail are within walking distance which run frequently talking you to your desired destination, truly minutes to anywhere and seconds to everywhere.