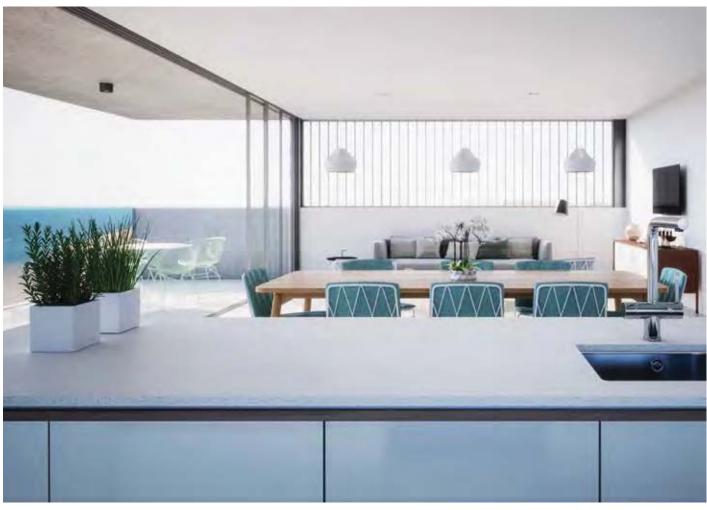

## DESIGN

The relaxed environment of the beach setting is mirrored in the design, to create homes that are spacious and light filled.

Be inspired by the spacious and light drenched interiors that greet you, with oversized windows and floor to ceiling sliding doors which extend past the expansive open-plan living area which flow effortlessly to generous outdoor entertaining areas.

The property's North Easterly aspect boasts panoramic outlooks, lush gardens and ocean views, while the Southern apartments enjoy expansive district views.

- No common walls
- Security basement car parking
- Individual storage area
- Sliding louvre panels
- Floor to ceiling sliding doors
- Security swipe access to each apartment
- Energy efficient LED lighting
- Audio visual intercom
- Landscaped gardens
- Provisions for broadband internet and cable TV
- Instant gas hot water system